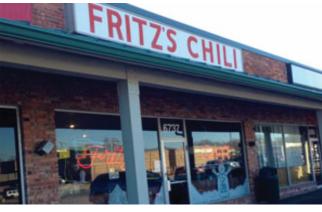

KCEvergreen.com

Volume LXXI

December 2015

Fritz's Chili is celebrating their 50th Anniversary in 2016. Yes...Fritz's has been a Kansas City institution since 1966. Pretty cool. Their history goes back even further to Dixon's Chili established at 15th & Olive in 1919. Today, Fritz's Chili is owned and operated by Diana and Bruce Fritz. They took over from Bruce's

parents in 1982. Walking into Frtiz's is a step back in time. The 10 low red stools at the bar face the original counter and stainless steel kitchen equipment. The interior features red and white checker tile floors and wood paneled walls.