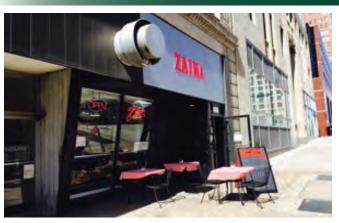

KCEvergreen.com

Volume LXXIII

March 2016

Zaina has a new location at 1108 Grand Blvd., KCMO with the same great authentic Mediterranean food, only with an expanded menu. Check out the specials on the marker boards behind the bar. If there's a long line, an employee (usually Joe's daughter) will answer your questions about the menu and take your order. Walk

your ticket to the cash register, take a number, and find a seat at one of the tables that run the length of the restaurant. Service is friendly and fast.

The mirrors behind the bar and tables enlarge the long slender space. The blue and black color scheme is creative and subtle. Every menu item I've had at Zaina is great. Hummus and Baba Ghanoush appetizers are tasty authentic favorites. Delicious Falafel, mixed veggie and

Gyro rotisserie beef, lamb or chicken sandwiches are always good. Don't miss the lentil soup...Check it out!

**Buy Local!** I'm a proponent of **patronizing locally owned businesses**. Supporting Kansas City owned and operated businesses is a great way to support our local economy.