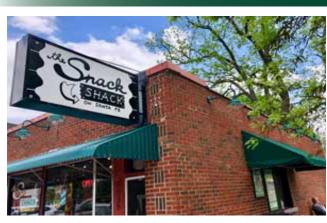

## May 2021

I used to take my kids to The Snack Shack on Santa Fe at 8039 Santa Fe Drive in Downtown Overland Park. They always loved it. Nicole and I recently "rediscovered" it this past Spring. Order at the counter and pick up at the exterior window if you're eating outside or getting your meal to go. Lots of folks call in to go orders. You can dine

inside at the counter or enjoy one of the handful of outdoor tables. We recently enjoyed a meal under the front awning in the rain.

The single burger with cheese loaded with tomato, lettuce, pickle and onion is hard to beat. Oh wait, there's the tenderloin with horse raddish...yum! Crispy sides include chips, fries, and onion rings or you can get the 50/50 of half onion rings and half fries. We'll be back. Nicole wants to check out the chicken sandwich with their special "shack sauce"...Check it out.