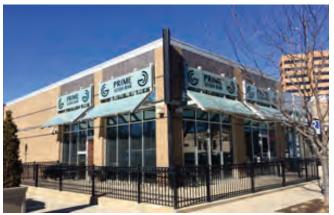

## February 2016

Prime Sushi Bar is a new owned Japanese style restaurant opened by Steve and Jasmine Young. Located in the former Accurso's space at 4980 Main Street (just south of the Country Club Plaza) much of the sleek decor of Accurso's (alabaster back-lit trendy light fixtures, etc.) remain in place. In the trans-

formation they have added a Japanese inspired cherry tree mural at the north dining room and Asian inspired overlays on the east facade windows. Also new to the space is a Sushi Bar stretched out across the back dining room.