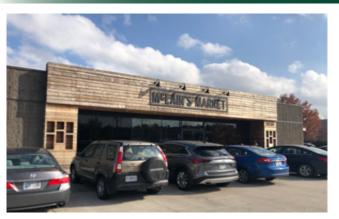

## December 2020

We discovered McLain's Market at 10695 Roe Avenue in Overland Park this past summer while riding our bikes on the Indian/Tomahawk Creek trails. It was a nice stop to enjoy lunch on one of the several outside tables. We've also visited the McLain's Market Shawnee at 5833 Nieman Road. Both have drive-thru lanes and

outside seating if you're not comfortable sitting inside. With this said, they appear to have spaced out the dining seating in both shops. McLain's also has two stores in Lawrence and a bakery in Waldo.