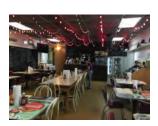

## July 2016

Located in Cottonwood Falls, KS, Keller Feed & Wine Co. is definitely off the beaten path. The single room family run restaurant is adorned with rustic utensils, farm tools and old signs. Down the corridor to the restrooms is a gallery of the Royals, Athletics and Monarchs photos along with memorial pictures of Cotton-

wood Falls. Order from the chalkboard at the counter, get your number and find a seat. The super nice employees know regular locals by name and welcome others coming for the first time. The food is the main attraction here.

Everything we've tried tastes great. Our first visit we shared a huge plate of ham, bacon, sausage and eggs with sausage gravy. For a recent dinner we enjoyed a perfectly prepared shrimp boil with corn, potatoes, hints of onion and garlic accompanied by drawn butter (and a side of fried okra). The next morning we delighted with the best shrimp & grits ever made: shrimp & cheddar grits perked

up with ham, peppers, spicy collard greens and topped with a perfectly cooked sunny side-up-egg - Yum!...Check it out!

**Buy Local!** I'm a proponent of **patronizing locally owned businesses**. Supporting Kansas City owned and operated businesses is a great way to support our local economy.