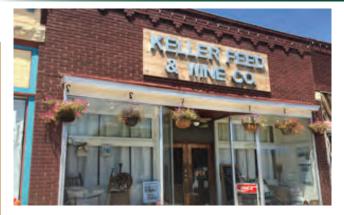

## July 2016

Located in Cottonwood Falls, KS, Keller Feed & Wine Co. is definitely off the beaten path. The single room family run restaurant is adorned with rustic utensils, farm tools and old signs. Down the corridor to the restrooms is a gallery of the Royals, Athletics and Monarchs photos along with memorial pictures of Cotton-

wood Falls. Order from the chalkboard at the counter, get your number and find a seat. The super nice employees know regular locals by name and welcome others coming for the first time. The food is the main attraction here.