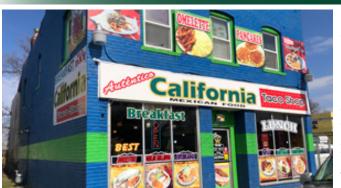

## March 2021

Ryan in our office turned me on to California Taco Shop. He used to get a breakfast burrito on the way into work. Located at 1268 Kansas Ave., it's one of the many great restaurants in the Armourdale Neighborhood. When I first started going, the small dining room was always full of construction workers in their green or

yellow reflective vests. The owners appeared to do a deep clean with the onset of COVID-19 in the Spring of 2020.

The tables and chairs were stacked all summer with take-out only. The tables and chairs are back out but we're still doing pick-up. Call in and they'll have your meal ready when you arrive. The menu is extensive with lots of combination plates, breakfast served all day and a nice selection of sauces. One of my favorites is the Califas burrito. It's a great combination of steak, potatoes, cheese and Pico De Gallo. Nicole recently enjoyed Huevos A La Mexicana, eggs, rice, beans and Pico De Gallo...Check it out.