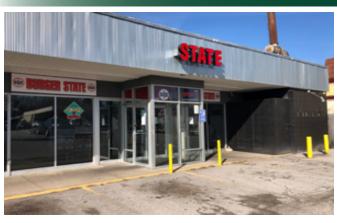

## February 2021

We recently happened into Burger State in a south Waldo strip center at 8920 Wornall Road, KCMO. The space is clean and open with just a few distanced tables. This family owned restaurant features fresh, locally farmed beef. We were initially the only ones there but we still chose to get our meal to go. On our first visit I had their

pork tenderloin. Nicole had their Single State burger and we split a huge order of French Fries. Definitely more than enough for the two of us.

We've also had their Official State chili topped with cheddar cheese and onions. It has a nice tomato base and a smooth consistency. As seems to be the industry standard, the pork tenderloin overwhelmed the bun and is very good. The burger has the perfect proportions of a non-greasy beef patty, tomato, onions, lettuce and pickles and a bun that's the right size for the sandwich.