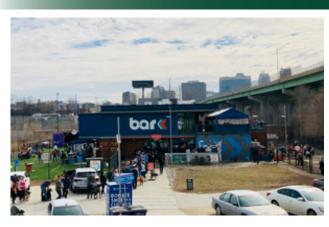

## March 2020

Located partially under the Heart of America Bridge at 501 Berkley Parkway in Berkley Riverfront Park, **Bar K Dog Bar** is a phenomenon. The setting is cool with a view of the Bond Bridge to the east and the hulking, century old, iron framed ASB Bridge to the west. Bar K is creatively constructed out of shipping containers which

give it a lot of character. Watching the dogs run and play under watchful eyes of **Bar K** "dogtenders" is very entertaining. There are two bars that you access while you hang out with the off-leashed pups.

But you don't have to have a dog to go to **Bar K**. The restaurant itself is human only. There are a couple of areas outside where you can eat with your dog leashed. The "healthy casual" menu is full of tasty, reasonably priced food. The **Bar K** Burger and house fries with spicy mayo are killer...Check them out! You can find their menu and read more about them at www.barkdogbar.com.